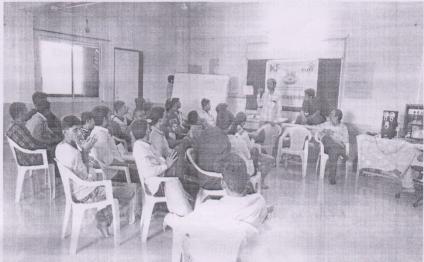

Workshop was conducted on 20 to 21 Feb 2015. The workshop is divided into different sessions. On first day Mr. Harish Sadani had given the introduction of workshop to the participating students. Also form a different group of student and gave them exercise on statement (natural /social with ppt slides ), Group- Exercise on how gender operates as a system, Presentation by sub-Groups, summing up understanding on masculinity and patriarchy, with few film clips on gender and masculinity. On second day Mr. Amol Kale and Mr. Harish Sadani gave knowledge to the students about what is sexuality, Gender-bases violence and the Nature and forms of violence through short film clips on violence also discussed few topics related to violence with students. Total 24 students of IMRD are participated in this workshop.

Near Karwand Naka Shirpur Dist-Dhule 425405 (M.S.) (02563) 251028 Fax No.251028 E-mail:rcpimrd@gmail.com Visit us at-http://www.rcpimrd.ac.in

Mr. Amol kale, Mr. Harish Sadani inaugurating Workshop

Student and staff participating in workshop