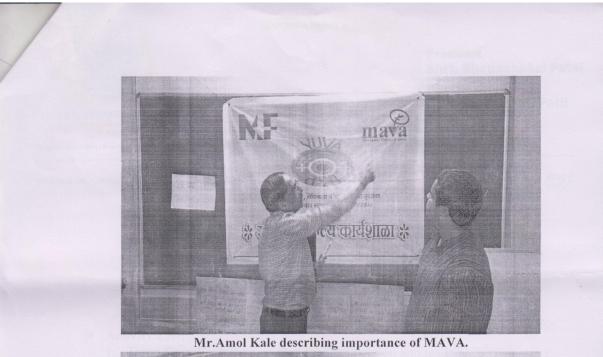

# Activities under MOU with MAVA. Academic Year 2014-2015

- Activity List:
  - 1. Signing of MoU.
  - 2. Two Days Workshop on Gender Sensitization and leadership Development.

• Activity Details:-

- **1. Signing of MoU:** 20 June 2014, MoU sign with terms and condition for five year.
- 2. Two Days Workshop on Gender Sensitization and leadership Development:-

Workshop was conducted on 20 to 21 Feb 2015. The workshop is divided into different sessions. On first day Mr. Harish Sadani had given the introduction of workshop to the participating students. Also form a different group of student and gave them exercise on statement (natural /social with ppt slides ), Group- Exercise on how gender operates as a system, Presentation by sub-Groups, summing up understanding on masculinity and patriarchy, with few film clips on gender and masculinity. On second day Mr. Amol Kale and Mr. Harish Sadani gave knowledge to the students about what is sexuality, Gender-bases violence and the Nature and forms of violence through short film clips on violence also discussed few topics related to violence with students. Total 24 students of IMRD are participated in this workshop.

Near Karwand Naka Shirpur Dist-Dhule 425405 (M.S.) (02563) 251028 Fax No.251028 E-mail:rcpimrd@gmail.com Visit us at-http://www.rcpimrd.ac.in

Mr. Amol kale, Mr. Harish Sadani inaugurating Workshop

Student and staff participating in workshop